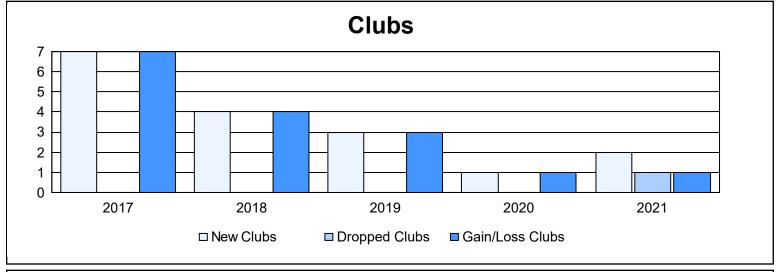

District 303 As of June 2021 Cumulative

| Year      | New<br>Clubs | Dropped<br>Clubs | Gain/<br>Loss<br>Clubs | New<br>Members | Charter<br>Members | Reinstate<br>Members | Transfer<br>Members | Total<br>Member<br>Added | Total<br>Members<br>Dropped | Gain/<br>Loss<br>Members |
|-----------|--------------|------------------|------------------------|----------------|--------------------|----------------------|---------------------|--------------------------|-----------------------------|--------------------------|
| 2016-2017 | 7            | 0                | 7                      | 255            | 197                | 8                    | 6                   | 466                      | 299                         | 167                      |
| 2017-2018 | 4            | 0                | 4                      | 356            | 124                | 10                   | 4                   | 494                      | 464                         | 30                       |
| 2018-2019 | 3            | 0                | 3                      | 279            | 85                 | 11                   | 8                   | 383                      | 318                         | 65                       |
| 2019-2020 | 1            | 0                | 1                      | 250            | 32                 | 25                   | 14                  | 321                      | 443                         | -122                     |
| 2020-2021 | 2            | 1                | 1                      | 238            | 66                 | 32                   | 8                   | 344                      | 369                         | -25                      |
| Average   | 3            | 0                | 3                      | 276            | 101                | 17                   | 8                   | 402                      | 379                         | 23                       |